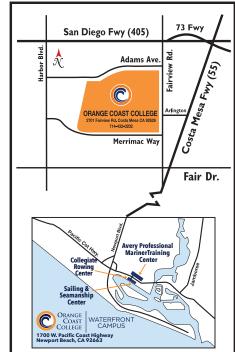

Watson Hall Weight Room

Welding Technology

Women's Locker Room

Writing/Reading Center

Technology Center Construction Labs

The Harbour Student Housing

Veterans Resource Center (VRC)

Visual & Performing Arts Division (158) Waterfront Campus (1700 W. PCH, NB)

Collegiate Rowing Center

Sailing & Seamanship Center

Welcome/Info Future Pirate Center

Professional Mariner Training Center

Theatre (Robert B. Moore)

(115)

(114)

(114-116)