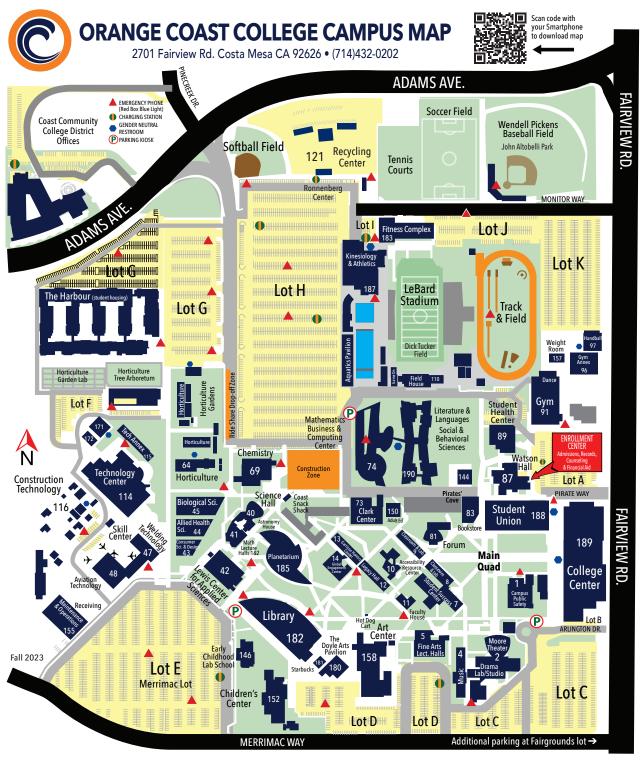

| Accessibility Resource C  | enter (10)         | Early Childhood Lab School         | (146) |  |
|---------------------------|--------------------|------------------------------------|-------|--|
| Administration            | (189)              | Enrollment Center                  | (87)  |  |
| Admissions & Registration | on (87)            | EOPS                               | (87)  |  |
| Adult Education           | (150)              | Exercise Science (Fitness Complex) | (183) |  |
| Allied Health Sciences    | (44)               | Faculty House                      | (11)  |  |
| Aquatics Pavilion (pools) | (187)              | Field House                        | (110) |  |
| Art Center                | (158)              | Film & Television                  | (158) |  |
| Associated Students of    |                    | Financial Aid                      | (87)  |  |
| OCC (ASOCC)               | (188)              | Fine Arts Lecture Halls            | (5)   |  |
| Astronomy House           | (40)               | Fitness Complex                    | (183) |  |
| Avery Prof. Mariner       |                    | Forum Lecture Hall (Giles Brown)   | (81)  |  |
| Training Center           | (1700 W. PCH, NB)  | Frank M. Doyle Arts Pavilion       | (180) |  |
| Aviation Technology       | (48)               | Guardian Scholars/Foster Youth     | (87)  |  |
| Biological Sciences       | (45)               | Garrison Honors Center             | (13)  |  |
| Bookstore                 | (83 & 144)         | Global Engagement Center           |       |  |
| Bursar's Office           | (189)              | International Students             | (14)  |  |
| Business Education        | (74)               | Gym Annex                          | (96)  |  |
| CalWORKs                  | (87)               | Gymnasium                          | (91)  |  |
| Campus Public Safety (P   | arking) (1)        | Handball                           | (97)  |  |
| Captain's Table Restaura  | nt (189)           | Health Center (Student)            | (89)  |  |
| Career Education Cente    | r (87)             | Horticulture                       | (64)  |  |
| Chemistry                 | (69)               | Housing & Residential Education    | (188) |  |
| Children's Center         | (152)              | Information Technology             | (1)   |  |
| Clark Center              | (73)               | Job Placement                      | (87)  |  |
| Classrooms & Labs         | (7, 8, 9 & 150)    | Journalism                         | (190) |  |
| CLEEO                     | (14)               | Kinesiology & Athletics Division   | (187) |  |
| College Center Dining     | (189)              | Lactation Room                     | (188) |  |
| Collegiate Rowing Center  | (1700 W. PCH, NB)  | Language Institute                 | (12)  |  |
| Computing Center          | (74)               | Learning Center (ARC)              | (10)  |  |
| Consumer & Health Scien   | nces Division (43) | Legacy Hall                        | (12)  |  |
| Counseling                | (87)               | Lewis Center for Applied Sciences  | (42)  |  |
| Dance                     | (91, 158)          | Library                            | (182) |  |
| Dennis Kelly Aquarium     | (42)               | Literature & Languages Division    | (190) |  |
| Dick Tucker Field         | (LeBard Stadium)   | Mailroom                           | (73)  |  |
| Drama Lab/Studio          | (2)                | Maintenance & Operations           | (155) |  |

| Marketing & Public Relations          | (1)       |
|---------------------------------------|-----------|
| Math Lecture Halls 1 & 2              | (41)      |
| Mathematic, Business &                |           |
| Computing Center                      | (74)      |
| Mathematics & Sciences Division       | (42)      |
| Media Center (Library)                | (182)     |
| Men's Locker Room                     | (187)     |
| Multicultural Center                  | (14)      |
| Music                                 | (4)       |
| Parking (Campus Public Safety)        | (1)       |
| Photography Lab (Art Center)          | (158)     |
| Digital Photography Lab (Fine Arts    | ) (5)     |
| Pirates' Cove                         | (83)      |
| Pirate's Roast                        | (189)     |
| Planetarium                           | (185)     |
| Print Services                        | (73)      |
| PUENTE Program                        | (87)      |
| Avery Prof. Mariner                   |           |
| Training Center (1700 W.              | PCH, NB)  |
| Receiving                             | (155)     |
| Recycling Center                      | (121)     |
| Re-Entry Student Center               | (87)      |
| Ronnenberg Center                     | (121)     |
| Science Hall                          | (40)      |
| Skill Center                          | (47 & 48) |
| Snack Bars                            |           |
|                                       | ng Quad)  |
| Hot Dog Cart (Planetariu              | ,         |
| Starbucks                             | (181)     |
| Social & Behavioral Sciences Division | . ,       |
| Sports Medicine                       | (187)     |
| STEM Center                           | (7)       |
| Student Equity Program                | (87)      |
| Student Health Center                 | (89)      |
| Student Life & Leadership Office      | (188)     |
| Student Records                       | (87)      |
| Student Success Center                | (7 & 8)   |
| Student Union                         | (188)     |
| Study Abroad                          | (14)      |
| Swap Meet Office                      | (189)     |
|                                       |           |

Technology Annex

Technology Division

Technology Center

The Hub

Umoia

Title IX Office

Transfer Center

Veterans Services

Watson Hall Weight Room

Welding Technology

Women's Locker Room

Writing/Reading Center

Technology Center Construction Labs

The Harbour Student Housing

Veterans Resource Center (VRC)

Visual & Performing Arts Division (158) Waterfront Campus (1700 W. PCH, NB)

(Lot G)

(87)

(2)

(188)

(87)

(87)

(188)

(188)

(47)

(187)

(8)

Maker Space
Marketing & Public Relations

(1)